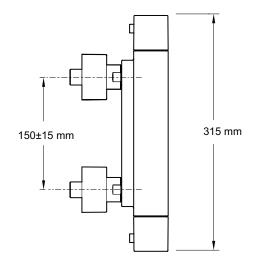

## Strayt Thermostatic Exposed Shower Valve

| Product Description: | Strayt thermostatic exposed shower valve |                                                                                   |
|----------------------|------------------------------------------|-----------------------------------------------------------------------------------|
| Product Dimensions:  | W315 x H61 mm                            |                                                                                   |
| Colour/Finish:       | Polished Chrome                          |                                                                                   |
| Material:            | Brass Body                               |                                                                                   |
| Minimum Pressure:    | 0.5 bar                                  |                                                                                   |
| Product Weight (kg): | 3.04                                     | Flow Diagram                                                                      |
| Fixings Included:    | Yes                                      | Free outlet in mixed position    30   Shower outlet in mixed position    20    10 |
| Guarantee (Years):   | 5                                        | 0 1 2 3 4 5 6<br>Pressure in bar                                                  |

Additional Information: KOHLER finishes resist corrosion and tarnishing, whilst solid brass construction ensures durability and reliability.

**Dimensions (mm)** 

Kohler UK Sales and Technical: +44 (0) 844 571 0048 (Calls cost 7p per minute plus your phone company's access charge) info@kohler.co.uk www.KOHLER.co.uk