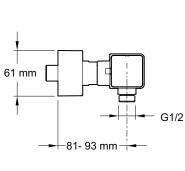

## Strayt Thermostatic Exposed Shower Valve

| Product Description: | Strayt thermostatic exposed shower valve |                                                                                   |
|----------------------|------------------------------------------|-----------------------------------------------------------------------------------|
| Product Dimensions:  | W315 x H61 mm                            |                                                                                   |
| Colour/Finish:       | Polished Chrome                          |                                                                                   |
| Material:            | Brass Body                               |                                                                                   |
| Minimum Pressure:    | 0.5 bar                                  |                                                                                   |
| Product Weight (kg): | 3.04                                     | Flow Diagram                                                                      |
| Fixings Included:    | Yes                                      | Free outlet in mixed position    30   Shower outlet in mixed position    20    10 |
| Guarantee (Years):   | 5                                        | 0 1 2 3 4 5 6<br>Pressure in bar                                                  |

Additional Information: KOHLER finishes resist corrosion and tarnishing, whilst solid brass construction ensures durability and reliability.

**Dimensions (mm)** 

Kohler UK Sales and Technical: +44 (0) 844 571 0048 (Calls cost 7p per minute plus your phone company's access charge) info@kohler.co.uk www.KOHLER.co.uk